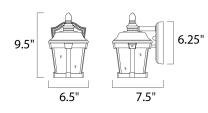

## MEASUREMENTS

DIMENSION **BACK PLATE** HANGING WEIGHT

LAMPING

: 2.64 lb

INPUT VOLTAGE : 120V BULB BULB INCLUDED DIMMABLE

: 6.5" W x 9.5" H x 7.5" Ext : 5.25" W x 6.25" H x 4" HCO

: 1 x 60W Incandescent E26 Medium , 60W Total : (Not Included) :