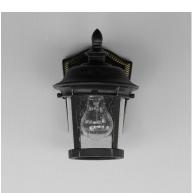

## **PRODUCT DESCRIPTION**

Maxim Lighting's Dover VX Collection is made with Vivex, a material twice the strength of resin, is non-corrosive, UV resistant and backed with a 5-Year Limited Warranty. Dover VX features our Bronze finish and Seedy glass.

Bronze (BZ)

GLASS Seedy CD

MATERIAL Vivex Resin Composite, Glass

RATINGS cETLus Wet Location

ADDITIONAL OPERATING TEMPERATURE: -20°C (-4°F), 40°C (104°F)

Always consult a qualified electrician before installing any lighting product.