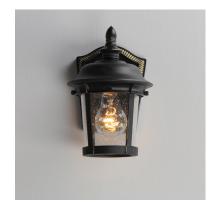

## **PRODUCT DESCRIPTION**

Maxim Lighting's Dover VX Collection is made with Vivex, a material twice the strength of resin, is non-corrosive, UV resistant and backed with a 5-Year Limited Warranty. Dover VX features our Bronze finish and Seedy glass.

Bronze (BZ)

GLASS Seedy CD

MATERIAL Vivex Resin Composite, Glass

RATINGS cETLus Wet Location

ADDITIONAL OPERATING TEMPERATURE: -20°C (-4°F), 40°C (104°F)

Always consult a qualified electrician before installing any lighting product.