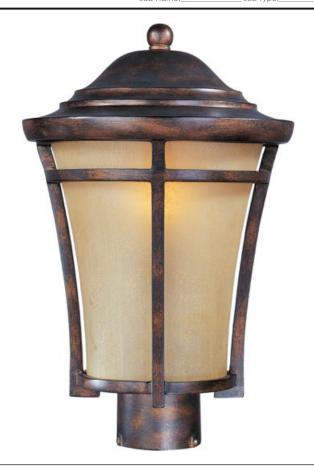

## PRODUCT DESCRIPTION

Maxim Lighting's Balboa VX Collection is made with Vivex, a material twice the strength of resin, is non-corrosive, UV resistant and backed with a 5-Year Limited Warranty. Balboa VX features our Copper Oxide finish and Golden Frost glass.

#### **FINISHES OPTION**

Copper Oxide (CO)

## GLASS

Golden Frost GF

#### MATERIAL

Vivex Resin Composite