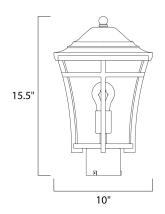

#### **MEASUREMENTS**

DIMENSION : 10" L x 10" W x 15.5" H

HANGING WEIGHT : 3.75 lb