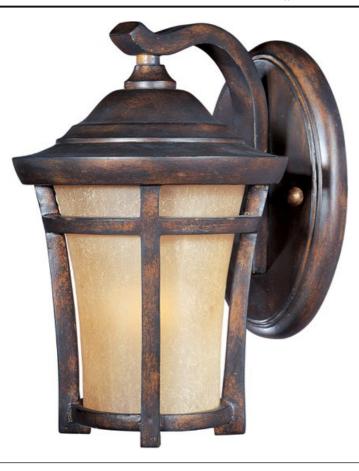

## **PRODUCT DESCRIPTION**

Maxim Lighting's Balboa VX Collection is made with Vivex, a material twice the strength of resin, is non-corrosive, UV resistant and backed with a 5-Year Limited Warranty. Balboa VX features our Copper Oxide finish and Golden Frost glass.

## **FINISHES OPTION**

Copper Oxide (CO)

GLASS Golden Frost GF

MATERIAL Vivex Resin Composite

RATINGS cETLus Wet Location

ADDITIONAL OPERATING TEMPERATURE: -20°C (-4°F), 40°C (104°F)

Always consult a qualified electrician before installing any lighting product.