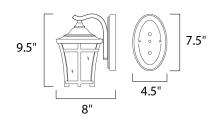

## MEASUREMENTS DIMENSION

BACK PLATE

HANGING WEIGHT : 2.43 lb

LAMPING INPUT VOLTAGE BULB BULB INCLUDED DIMMABLE :

: 6.5" W x 9.5" H x 8" Ext : 4.5" W x 7.5" H x 4" HCO

:120V : 1 x 60W Incandescent E26 Medium , 60W Total : (Not Included)