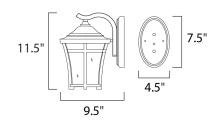

# **MEASUREMENTS**

DIMENSION : 7.5" W x 11.5" H x 9.5" Ext **BACK PLATE** : 4.5" W x 7.5" H x 4" HCO

HANGING WEIGHT : 3.5 lb