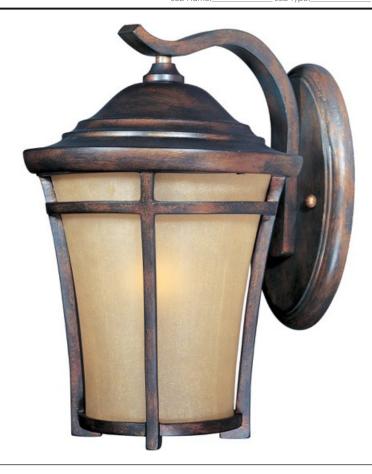

## PRODUCT DESCRIPTION

Maxim Lighting's Balboa VX Collection is made with Vivex, a material twice the strength of resin, is non-corrosive, UV resistant and backed with a 5-Year Limited Warranty. Balboa VX features our Copper Oxide finish and Golden Frost glass.

### **FINISHES OPTION**

Copper Oxide (CO)

## **GLASS**

Golden Frost GF