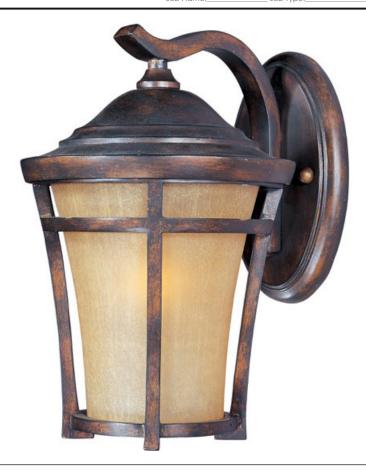

## PRODUCT DESCRIPTION

Maxim Lighting's Balboa VX Collection is made with Vivex, a material twice the strength of resin, is non-corrosive, UV resistant and backed with a 5-Year Limited Warranty. Balboa VX features our Copper Oxide finish and Golden Frost glass.

# **FINISHES OPTION**

Copper Oxide (CO)

## **GLASS**

Golden Frost GF

#### MATERIAL

Vivex Resin Composite