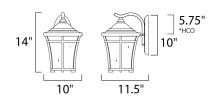

\*height from center of outlet to the top of the fixture

# **MEASUREMENTS**

DIMENSION : 10" W x 14" H x 11.5" Ext **BACK PLATE** : 5.25" W x 10" H x 5.75" HCO

HANGING WEIGHT : 5.55 lb