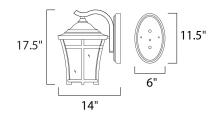

# **MEASUREMENTS**

DIMENSION : 12" W x 17.5" H x 14" Ext **BACK PLATE** : 6" W x 11.5" H x 7" HCO

HANGING WEIGHT : 8.38 lb