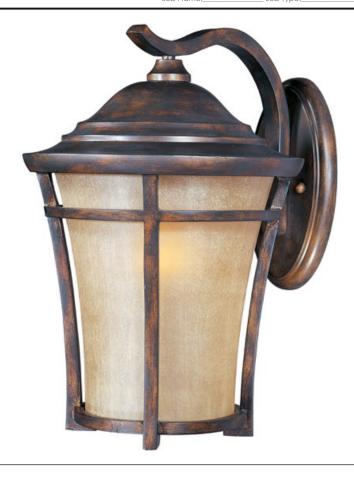

## PRODUCT DESCRIPTION

Maxim Lighting's Balboa VX Collection is made with Vivex, a material twice the strength of resin, is non-corrosive, UV resistant and backed with a 5-Year Limited Warranty. Balboa VX features our Copper Oxide finish and Golden Frost glass.

# **FINISHES OPTION**

Copper Oxide (CO)

## **GLASS**

Golden Frost GF