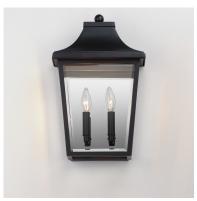

## LAMPING

INPUT VOLTAGE : 120V

BULB : 2 x 40W Incandescent E12 Candelabra , 80W Total

BULB INCLUDED : (Not Included)

# GLASS

Clear CL

### MATERIAL

EPMM Vivex, Glass