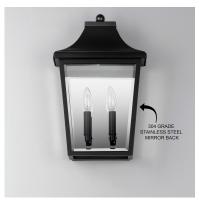

## LAMPING

INPUT VOLTAGE : 120V

BULB : 2 x 40W Incandescent E12 Candelabra , 80W Total

BULB INCLUDED : (Not Included)

# GLASS

Clear CL

### MATERIAL

EPMM Vivex, Glass