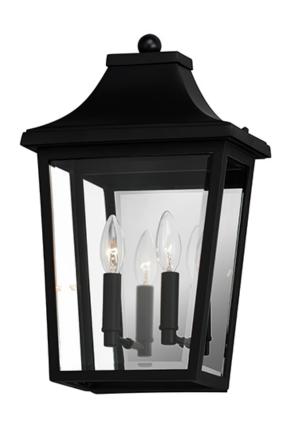

## PRODUCT DESCRIPTION

Stately outdoor sconces reference classic lantern shapes and are constructed of Maxim's proprietary Vivex composite, a robust weather-resistant materials guaranteed to withstand harsh weather climates. Available in several sizes and illuminated with clusters of candle sockets, this is a timeless design built to last.

## LAMPING

INPUT VOLTAGE : 120V

BULB : 2 x 40W Incandescent E12 Candelabra , 80W Total

BULB INCLUDED : (Not Included)

# GLASS

Clear CL

### MATERIAL

EPMM Vivex, Glass