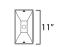

## **MEASUREMENTS**

DIMENSION : 11" W x 17" H x 5.75" Ext BACK PLATE : 9.25" W x 11.5" H x 11.25" HCO

HANGING WEIGHT : 11.68 lb