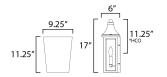

\*Height from center of outlet to the top of the fixture

## **MEASUREMENTS**

DIMENSION : 11" W x 17" H x 5.75" Ext BACK PLATE : 9.25" W x 11.5" H x 11.25" HCO

HANGING WEIGHT : 11.68 lb