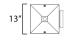

## **MEASUREMENTS**

DIMENSION : 13" W x 25" H x 14.5" Ext

BACK PLATE : 6.5" W x 11.5" H x 11.25" HCO

HANGING WEIGHT : 5 lb