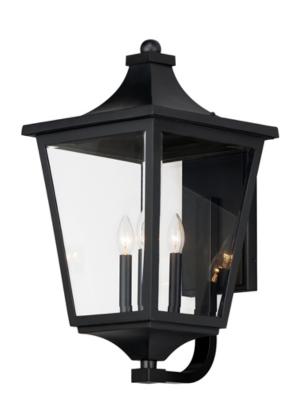

## PRODUCT DESCRIPTION

Stately outdoor sconces reference classic lantern shapes and are constructed of Maxim's proprietary Vivex composite, a robust weather-resistant materials guaranteed to withstand harsh weather climates. Available in several sizes and illuminated with clusters of candle sockets, this is a timeless design built to last.

## LAMPING

INPUT VOLTAGE : 120V

BULB : 3 x 60W Incandescent E12 Candelabra , 180W Total

BULB INCLUDED : (Not Included)