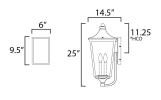

\*Height from center of outlet to the top of the fixture

## **MEASUREMENTS**

DIMENSION : 13" W x 25" H x 14.5" Ext

BACK PLATE : 6.5" W x 11.5" H x 11.25" HCO

HANGING WEIGHT : 5 lb