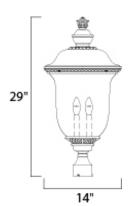

### **MEASUREMENTS**

DIMENSION : 14" L x 14" W x 29" H

HANGING WEIGHT : 7.7 lb