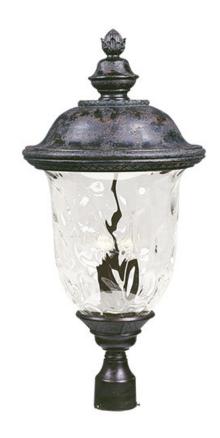

# **PRODUCT DESCRIPTION**

Maxim Lighting's Carriage House VX Collection is made with Vivex, a material twice the strength of resin, is non-corrosive, UV resistant and backed with a 5-Year Limited Warranty. Carriage House VX features our Oriental Bronze finish and Water Glass.

### **FINISHES OPTION**

Oriental Bronze (OB)

## **GLASS**

Water Glass WG