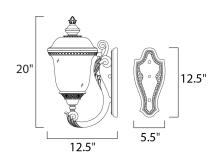

#### **MEASUREMENTS**

DIMENSION : 9" W x 20" H x 12.5" Ext : 5.5" W x 12.5" H x 11" HCO **BACK PLATE** 

HANGING WEIGHT : 6.17 lb