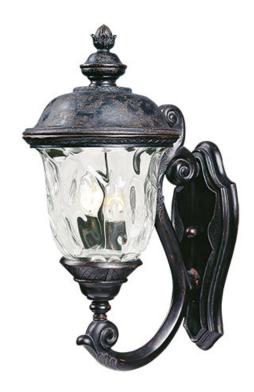

# PRODUCT DESCRIPTION

Maxim Lighting's Carriage House VX Collection is made with Vivex, a material twice the strength of resin, is non-corrosive, UV resistant and backed with a 5-Year Limited Warranty. Carriage House VX features our Oriental Bronze finish and Water Glass.

#### **FINISHES OPTION**

Oriental Bronze (OB)

## **GLASS**

Water Glass WG

#### MATERIAL

Vivex Resin Composite, Glass