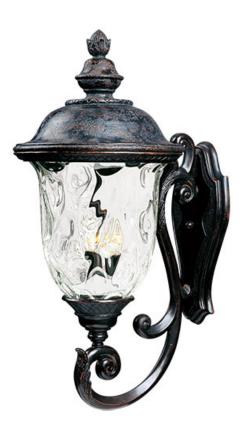

## **PRODUCT DESCRIPTION**

Maxim Lighting's Carriage House VX Collection is made with Vivex, a material twice the strength of resin, is non-corrosive, UV resistant and backed with a 5-Year Limited Warranty. Carriage House VX features our Oriental Bronze finish and Water Glass.

## **FINISHES OPTION**

GLASS Water Glass WG

MATERIAL Vivex Resin Composite, Glass

RATINGS cETLus Wet Location

ADDITIONAL OPERATING TEMPERATURE: -20°C (-4°F), 40°C (104°F)

Always consult a qualified electrician before installing any lighting product.