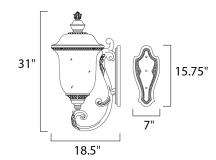

## MEASUREMENTS DIMENSION

HANGING WEIGHT

BACK PLATE

LAMPING

BULB

: 14" W x 31" H x 18.5" Ext : 7" W x 15.75" H x 15.5" HCO : 12.79 lb

INPUT VOLTAGE : 120V : 3 x 40W Incandescent E12 Candelabra, 120W Total BULB INCLUDED : (Not Included) DIMMABLE :