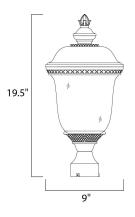

| DIMENSION      |
|----------------|
| HANGING WEIGHT |
| LAMPING        |
| INPUT VOLTAGE  |
| BULB           |
| BULB INCLUDED  |
| DIMMABLE       |
|                |

: 9"L x 9"W x 19.5"H : 4 lb

AGE : 120V : 1 x 60W Incandescent E26 Medium , 60W Total IDED : (Not Included) :