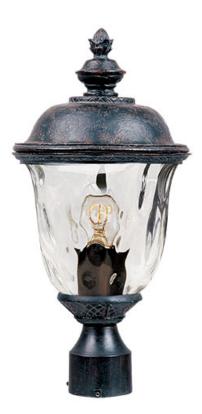

## **PRODUCT DESCRIPTION**

Maxim Lighting's Carriage House VX Collection is made with Vivex, a material twice the strength of resin, is non-corrosive, UV resistant and backed with a 5-Year Limited Warranty. Carriage House VX features our Oriental Bronze finish and Water Glass.

## **FINISHES OPTION**

**GLASS** Water Glass WG

MATERIAL Vivex Resin Composite, Glass

RATINGS CETLus Wet Location

ADDITIONAL OPERATING TEMPERATURE: -20°C (-4°F), 40°C (104°F)

Always consult a qualified electrician before installing any lighting product.