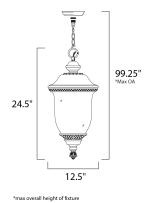

## **MEASUREMENTS**

DIMMABLE

| DIMENSION                       |   | :   | 1 |
|---------------------------------|---|-----|---|
| MAX OAH                         |   | :   | 9 |
| HANGING WEIGH                   | Т | :   | 1 |
|                                 |   |     |   |
| LAMPING                         |   |     |   |
| <b>LAMPING</b><br>INPUT VOLTAGE | : | 120 | V |

2.5" L x 12.5" W x 24.5" H 99.25" OAH 13 lb

40W Incandescent E12 Candelabra , 120W Total BULB INCLUDED : (Not Included) :