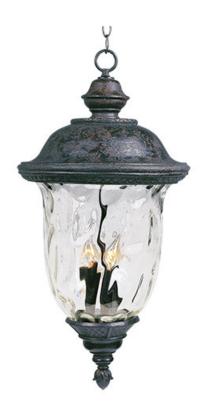

## **PRODUCT DESCRIPTION**

Maxim Lighting's Carriage House VX Collection is made with Vivex, a material twice the strength of resin, is non-corrosive, UV resistant and backed with a 5-Year Limited Warranty. Carriage House VX features our Oriental Bronze finish and Water Glass.

## FINISHES OPTION

Oriental Bronze (OB)

GLASS Water Glass WG

MATERIAL Vivex Resin Composite, Glass

RATINGS cETLus Damp Location

ADDITIONAL OPERATING TEMPERATURE: -20°C (-4°F), 40°C (104°F)

Always consult a qualified electrician before installing any lighting product.