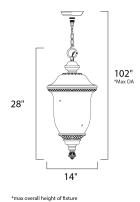

## MEASUREMENTS

DIMMABLE

| DIMENSION      |   | :   |     | 1  |
|----------------|---|-----|-----|----|
| MAX OAH        |   | :   |     | 1  |
| HANGING WEIGHT |   | :   |     | 1  |
| LAMPING        |   |     |     |    |
| INPUT VOLTAGE  | : | 120 | )V  | 1  |
| BULB           | : | 3 × | ( 2 | 4( |
| BULB INCLUDED  | : | (No | ot  | ١  |

: 14" L x 14" W x 28" H : 102" OAH : 11 lb

AGE 120V
: 3 x 40W Incandescent E12 Candelabra , 120W Total
DED : (Not Included)
: