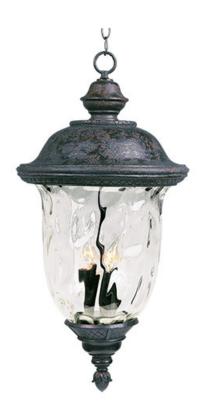

## **PRODUCT DESCRIPTION**

Maxim Lighting's Carriage House VX Collection is made with Vivex, a material twice the strength of resin, is non-corrosive, UV resistant and backed with a 5-Year Limited Warranty. Carriage House VX features our Oriental Bronze finish and Water Glass.

## **FINISHES OPTION**

**GLASS** Water Glass WG

MATERIAL Vivex Resin Composite, Glass

RATINGS CETLus Damp Location

ADDITIONAL OPERATING TEMPERATURE: -20°C (-4°F), 40°C (104°F)

Always consult a qualified electrician before installing any lighting product.