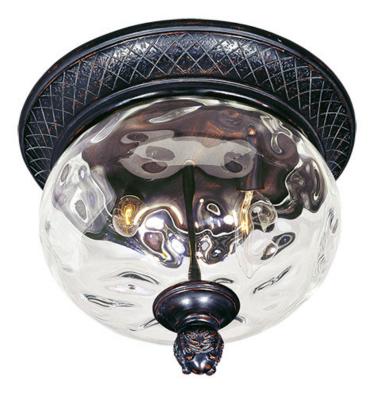

## **PRODUCT DESCRIPTION**

Maxim Lighting's Carriage House VX Collection is made with Vivex, a material twice the strength of resin, is non-corrosive, UV resistant and backed with a 5-Year Limited Warranty. Carriage House VX features our Oriental Bronze finish and Water Glass.

## **FINISHES OPTION**

GLASS Water Glass WG

MATERIAL Vivex Resin Composite, Glass

RATINGS cETLus Damp Location

ADDITIONAL OPERATING TEMPERATURE: -20°C (-4°F), 40°C (104°F)

Always consult a qualified electrician before installing any lighting product.