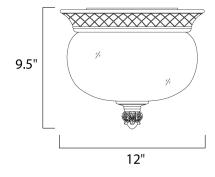

## MEASUREMENTS DIMENSION

: 12" L x 12" W x 9.5" H HANGING WEIGHT : 5.28 lb

LAMPING

BULB BULB INCLUDED

INPUT VOLTAGE : 120V : 2 x 40W Incandescent E12 Candelabra , 80W Total : (Not Included) DIMMABLE :