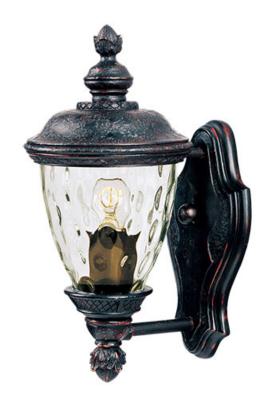

## PRODUCT DESCRIPTION

Maxim Lighting's Carriage House VX Collection is made with Vivex, a material twice the strength of resin, is non-corrosive, UV resistant and backed with a 5-Year Limited Warranty. Carriage House VX features our Oriental Bronze finish and Water Glass.

## **GLASS**

Water Glass WG

# **FINISHES OPTION**

Oriental Bronze (OB)