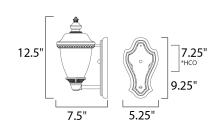

# **MEASUREMENTS**

DIMENSION : 6" W x 12.5" H x 7.5" Ext **BACK PLATE** : 5.25" W x 9.25" H x 7.25" HCO

HANGING WEIGHT : 3 lb

\*height from the top of the fixture to the center of the outlet