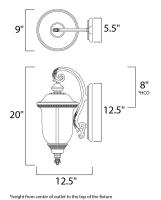

## **MEASUREMENTS**

DIMENSION : 9" W x 20" H x 12.5" Ext BACK PLATE : 5.5" W x 12.5" H x 8" HCO

HANGING WEIGHT : 7.04 lb