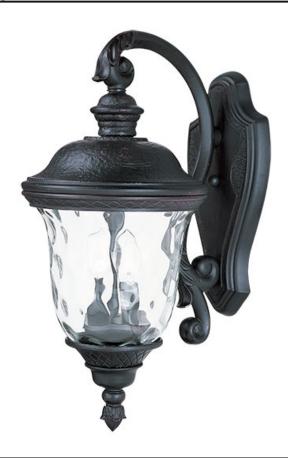

# PRODUCT DESCRIPTION

Maxim Lighting's Carriage House VX Collection is made with Vivex, a material twice the strength of resin, is non-corrosive, UV resistant and backed with a 5-Year Limited Warranty. Carriage House VX features our Oriental Bronze finish and Water Glass.

## **FINISHES OPTION**

Oriental Bronze (OB)

## **GLASS**

Water Glass WG

#### MATERIAL

Vivex Resin Composite, Glass