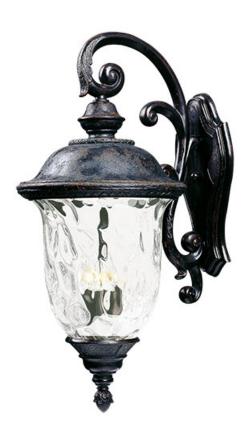

## **PRODUCT DESCRIPTION**

Maxim Lighting's Carriage House VX Collection is made with Vivex, a material twice the strength of resin, is non-corrosive, UV resistant and backed with a 5-Year Limited Warranty. Carriage House VX features our Oriental Bronze finish and Water Glass.

## **FINISHES OPTION**

GLASS Water Glass WG

MATERIAL Vivex Resin Composite, Glass

RATINGS cETLus Wet Location

ADDITIONAL OPERATING TEMPERATURE: -20°C (-4°F), 40°C (104°F)

Always consult a qualified electrician before installing any lighting product.