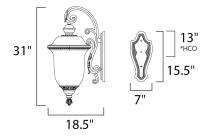

\*height from the top of the fixture to the center of the outlet

## MEASUREMENTS DIMENSION

HANGING WEIGHT

:

**BACK PLATE** 

LAMPING

DIMMABLE

BULB

: 14" W x 31" H x 18.5" Ext : 7" W x 15.5" H x 13" HCO : 11.9 lb