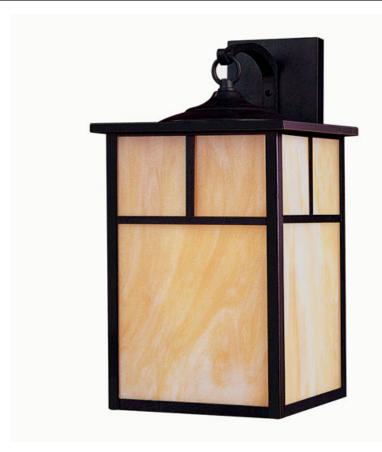

## **PRODUCT DESCRIPTION**

Coldwater is a traditional, craftsman/mission style collection from Maxim Lighting International in Burnished with Honey glass.

\*height from center of outlet to the top of the fixture

#### **FINISHES OPTION**

Burnished (BU)

## **GLASS**

Honey HO