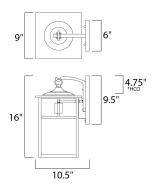

## **MEASUREMENTS**

DIMENSION : 9" W x 16" H x 10" Ext : 6" W x 9.5" H x 4.75" HCO **BACK PLATE** 

HANGING WEIGHT : 6.24 lb