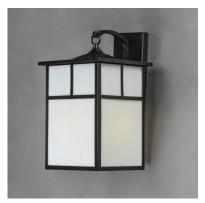

### **PRODUCT DESCRIPTION**

Coldwater is a traditional, craftsman/mission style collection from Maxim Lighting International in Burnished with Honey glass.

\*height from center of outlet to the top of the fixture

#### **FINISHES OPTION**

Black (BK)

Burnished (BU)

### **GLASS**

White WT