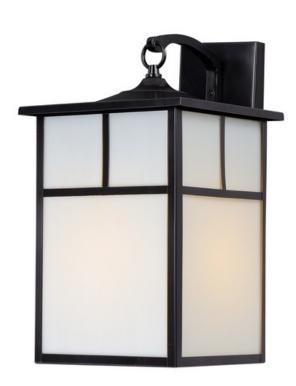

### **PRODUCT DESCRIPTION**

Coldwater is a traditional, craftsman/mission style collection from Maxim Lighting International in Burnished with Honey glass.

\*height from center of outlet to the top of the fixture

#### **FINISHES OPTION**

Black (BK)

Burnished (BU)

### **GLASS**

White WT