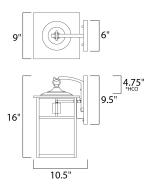

### **MEASUREMENTS**

DIMENSION : 9" W x 16" H x 10" Ext : 6" W x 9.5" H x 4.75" HCO **BACK PLATE** 

HANGING WEIGHT : 6.24 lb