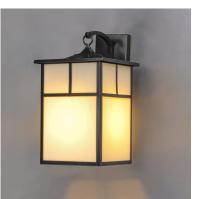

### **PRODUCT DESCRIPTION**

Coldwater is a traditional, craftsman/mission style collection from Maxim Lighting International in Burnished with Honey glass.

\*height from center of outlet to the top of the fixture

#### **FINISHES OPTION**

Black (BK)

Burnished (BU)

### **GLASS**

White WT