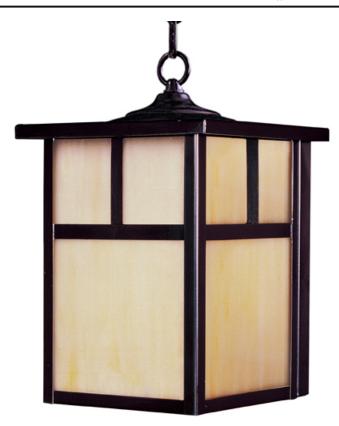

## **PRODUCT DESCRIPTION**

Coldwater is a traditional, craftsman/mission style collection from Maxim Lighting International in Burnished with Honey glass.

### **FINISHES OPTION**

Burnished (BU)

# **GLASS**

Honey HO