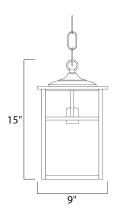

## **PRODUCT DESCRIPTION**

Coldwater is a traditional, craftsman/mission style collection from Maxim Lighting International in Burnished with Honey glass.



### **MEASUREMENTS**

DIMENSION : 9" L x 9" W x 15" H

: 7.03 lb HANGING WEIGHT

### **LAMPING**

INPUT VOLTAGE : 120V

: 1 x 60W Incandescent E26 Medium , 60W Total

BULB INCLUDED : (Not Included)

DIMMABLE

### **FINISHES OPTION**



Burnished (BU)

# **GLASS**

Honey HO

### MATERIAL

Aluminum, Glass

### **RATINGS**

cETLus Wet Location







### **ADDITIONAL**

OPERATING TEMPERATURE: -20°C (-4°F), 40°C (104°F)

Always consult a qualified electrician before installing any lighting product.



WESTERN DISTRIBUTION CENTER (HEADQUARTER) 253 NORTH VINELAND AVE I CITY OF INDUSTRY, CA 91746