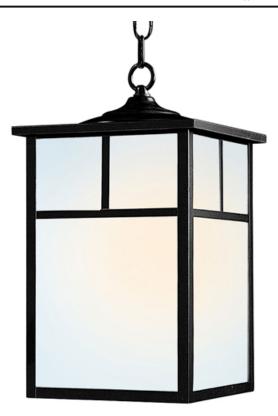

## **PRODUCT DESCRIPTION**

Coldwater is a traditional, craftsman/mission style collection from Maxim Lighting International in Burnished with Honey glass.

## **FINISHES OPTION**

Black (BK) Burnished (BU)

GLASS White WT

MATERIAL Aluminum, Glass

RATINGS cETLus Wet Location

ADDITIONAL OPERATING TEMPERATURE: -20°C (-4°F), 40°C (104°F)

Always consult a qualified electrician before installing any lighting product.