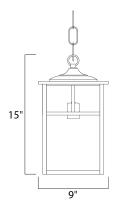

## **MEASUREMENTS**

HANGING WEIGHT

DIMENSION

BULB

: 9" L x 9" W x 15" H : 7.03 lb

LAMPING INPUT VOLTAGE : 120V

: 1 x 60W Incandescent E26 Medium , 60W Total BULB INCLUDED : (Not Included) DIMMABLE :