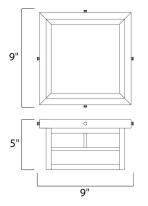

## **MEASUREMENTS** DIMENSION

BULB

: 9.25" L x 9.25" W x 5" H : 3.75 lb HANGING WEIGHT

LAMPING INPUT VOLTAGE : 120V

: 2 x 60W Incandescent E26 Medium , 120W Total BULB INCLUDED : (Not Included) DIMMABLE :