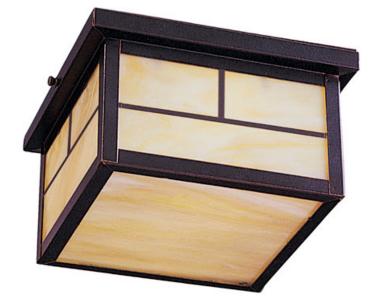

## **PRODUCT DESCRIPTION**

Coldwater is a traditional, craftsman/mission style collection from Maxim Lighting International in Burnished with Honey glass.

## **FINISHES OPTION**

Black (BK) Burnished (BU)

GLASS Honey HO

MATERIAL Aluminum, Glass

RATINGS cETLus Damp Location

ADDITIONAL OPERATING TEMPERATURE: -20°C (-4°F), 40°C (104°F)

Always consult a qualified electrician before installing any lighting product.