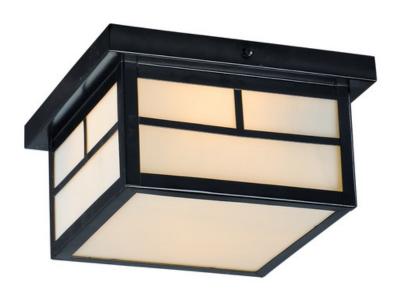

## **PRODUCT DESCRIPTION**

Coldwater is a traditional, craftsman/mission style collection from Maxim Lighting International in Burnished with Honey glass.

### **FINISHES OPTION**

Black (BK)

Burnished (BU)

## **GLASS**

White WT