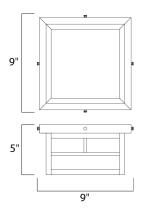

### **MEASUREMENTS**

DIMENSION : 9.25" L x 9.25" W x 5" H

: 3.75 lb HANGING WEIGHT