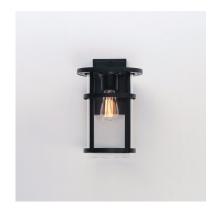

## PRODUCT DESCRIPTION

Clean glass cylinders and banded frames provide a transitional design between Coastal, Craftsman, and Modern styles. Clear glass protects the light sources, and the frames are coated in our protective Vivex composite, which is designed to handle harsher coastal conditions. An incredible value and simple design, the Clyde series is an easy selection for most exterior applications.

### **GLASS**

Clear CL

#### MATERIAL

**EPMM Vivex, Glass** 