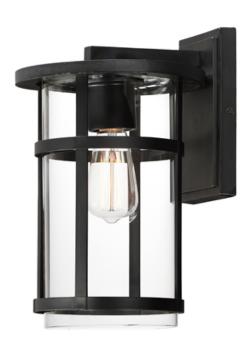

## PRODUCT DESCRIPTION

Clean glass cylinders and banded frames provide a transitional design between Coastal, Craftsman, and Modern styles. Clear glass protects the light sources, and the frames are coated in our protective Vivex composite, which is designed to handle harsher coastal conditions. An incredible value and simple design, the Clyde series is an easy selection for most exterior applications.

### **GLASS**

Clear CL

#### MATERIAL

**EPMM Vivex, Glass** 