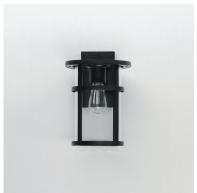

## PRODUCT DESCRIPTION

Clean glass cylinders and banded frames provide a transitional design between Coastal, Craftsman, and Modern styles. Clear glass protects the light sources, and the frames are coated in our protective Vivex composite, which is designed to handle harsher coastal conditions. An incredible value and simple design, the Clyde series is an easy selection for most exterior applications.

### **GLASS**

Clear CL

#### MATERIAL

**EPMM Vivex, Glass** 