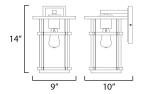

### **MEASUREMENTS**

DIMENSION : 9" W x 14" H x 10" Ext **BACK PLATE** : 4.75" W x 8" H x 10" HCO

HANGING WEIGHT : 4.4 lb