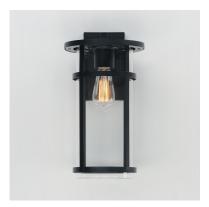

## PRODUCT DESCRIPTION

Clean glass cylinders and banded frames provide a transitional design between Coastal, Craftsman, and Modern styles. Clear glass protects the light sources, and the frames are coated in our protective Vivex composite, which is designed to handle harsher coastal conditions. An incredible value and simple design, the Clyde series is an easy selection for most exterior applications.