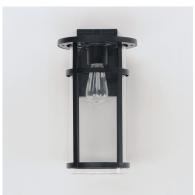

## PRODUCT DESCRIPTION

Clean glass cylinders and banded frames provide a transitional design between Coastal, Craftsman, and Modern styles. Clear glass protects the light sources, and the frames are coated in our protective Vivex composite, which is designed to handle harsher coastal conditions. An incredible value and simple design, the Clyde series is an easy selection for most exterior applications.