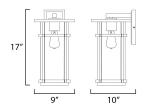

## **MEASUREMENTS**

DIMENSION : 9" W x 17" H x 10" Ext : 4.75" W x 8" H x 13" HCO **BACK PLATE** 

HANGING WEIGHT : 4.97 lb