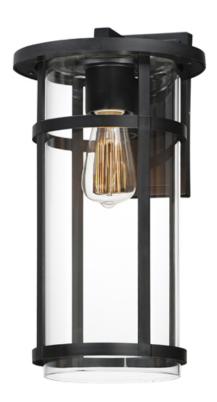

## PRODUCT DESCRIPTION

Clean glass cylinders and banded frames provide a transitional design between Coastal, Craftsman, and Modern styles. Clear glass protects the light sources, and the frames are coated in our protective Vivex composite, which is designed to handle harsher coastal conditions. An incredible value and simple design, the Clyde series is an easy selection for most exterior applications.