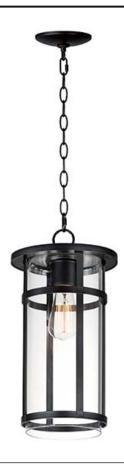

## **PRODUCT DESCRIPTION**

Clean glass cylinders and banded frames provide a transitional design between Coastal, Craftsman, and Modern styles. Clear glass protects the light sources, and the frames are coated in our protective Vivex composite, which is designed to handle harsher coastal conditions. An incredible value and simple design, the Clyde series is an easy selection for most exterior applications.