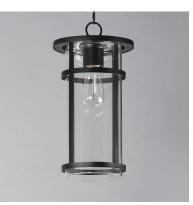

## **PRODUCT DESCRIPTION**

Clean glass cylinders and banded frames provide a transitional design between Coastal, Craftsman, and Modern styles. Clear glass protects the light sources, and the frames are coated in our protective Vivex composite, which is designed to handle harsher coastal conditions. An incredible value and simple design, the Clyde series is an easy selection for most exterior applications.