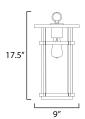

#### **MEASUREMENTS**

: 9" W x 17.5" H DIMENSION CANOPY : 5.25" W x 0.75" H

HANGING WEIGHT : 5.06 lb