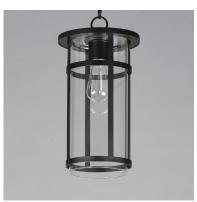

## **PRODUCT DESCRIPTION**

Clean glass cylinders and banded frames provide a transitional design between Coastal, Craftsman, and Modern styles. Clear glass protects the light sources, and the frames are coated in our protective Vivex composite, which is designed to handle harsher coastal conditions. An incredible value and simple design, the Clyde series is an easy selection for most exterior applications.