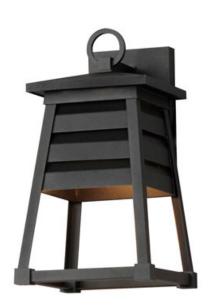

### **PRODUCT DESCRIPTION**

Contrasting louvered insets are set within Matte Black trapezoidal frames. The frames are made of Vivex so their finish will withstand harsher climates. The louvered panel insets are made of aluminum and feature a full cut-off design aesthetic making this design suitable for Dark Sky applications. An added benefit is the removal of glass altogether, adding a robust quality to the construction of the fixtures leading to longevity and lower maintenance. These wide plank louver panels complement the design's coastal styling adding interest in contrasting Weathered Zinc or White options, while the matte Black finish blends into the frame for a cleaner, more seamless approach.

#### **FINISHES OPTION**

Black (BK)

Weathered Zinc/Black (WZBK)

### MATERIAL

EPMM, Aluminum