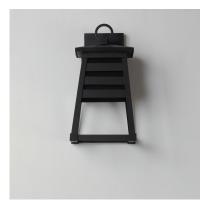

### **PRODUCT DESCRIPTION**

Contrasting louvered insets are set within Matte Black trapezoidal frames. The frames are made of Vivex so their finish will withstand harsher climates. The louvered panel insets are made of aluminum and feature a full cut-off design aesthetic making this design suitable for Dark Sky applications. An added benefit is the removal of glass altogether, adding a robust quality to the construction of the fixtures leading to longevity and lower maintenance. These wide plank louver panels complement the design's coastal styling adding interest in contrasting Weathered Zinc or White options, while the matte Black finish blends into the frame for a cleaner, more seamless approach.

### MATERIAL

EPMM, Aluminum