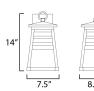

#### **MEASUREMENTS**

DIMENSION : 7.5" W x 14" H x 8.25" Ext : 4.75" W x 6.75" H x 10.75" HCO **BACK PLATE** 

HANGING WEIGHT : 2.97 lb

LAMPING

INPUT VOLTAGE : 120V

**BULB** : 1 x 60W Incandescent E26 Medium, 60W Total