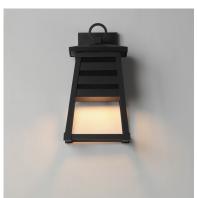

### **PRODUCT DESCRIPTION**

Contrasting louvered insets are set within Matte Black trapezoidal frames. The frames are made of Vivex so their finish will withstand harsher climates. The louvered panel insets are made of aluminum and feature a full cut-off design aesthetic making this design suitable for Dark Sky applications. An added benefit is the removal of glass altogether, adding a robust quality to the construction of the fixtures leading to longevity and lower maintenance. These wide plank louver panels complement the design's coastal styling adding interest in contrasting Weathered Zinc or White options, while the matte Black finish blends into the frame for a cleaner, more seamless approach.

**BULB INCLUDED** : (Not Included)

DIMMABLE LIGHTING\_DIRECTION: Up

# **RATINGS**

**cETLus** Wet Location DARKSKY