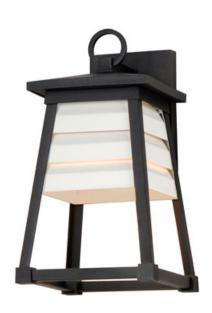

# **PRODUCT DESCRIPTION**

Contrasting louvered insets are set within Matte Black trapezoidal frames. The frames are made of Vivex so their finish will withstand harsher climates. The louvered panel insets are made of aluminum and feature a full cut-off design aesthetic making this design suitable for Dark Sky applications. An added benefit is the removal of glass altogether, adding a robust quality to the construction of the fixtures leading to longevity and lower maintenance. These wide plank louver panels complement the design's coastal styling adding interest in contrasting Weathered Zinc or White options, while the matte Black finish blends into the frame for a cleaner, more seamless approach.

### **FINISHES OPTION**

Black (BK)

Weathered Zinc/Black (WZBK)

# **GLASS**

White WT