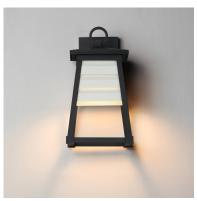

# **PRODUCT DESCRIPTION**

Contrasting louvered insets are set within Matte Black trapezoidal frames. The frames are made of Vivex so their finish will withstand harsher climates. The louvered panel insets are made of aluminum and feature a full cut-off design aesthetic making this design suitable for Dark Sky applications. An added benefit is the removal of glass altogether, adding a robust quality to the construction of the fixtures leading to longevity and lower maintenance. These wide plank louver panels complement the design's coastal styling adding interest in contrasting Weathered Zinc or White options, while the matte Black finish blends into the frame for a cleaner, more seamless approach.

**BULB INCLUDED** : (Not Included)

DIMMABLE LIGHTING\_DIRECTION: Up

### **ADDITIONAL**

INSTALL UP/DOWN: Up **OPERATING TEMPERATURE:** -20°C (-4°F), 40°C (104°F)

Always consult a qualified electrician before installing any lighting product.

WESTERN DISTRIBUTION CENTER (HEADQUARTER) 253 NORTH VINELAND AVE I CITY OF INDUSTRY, CA 91746