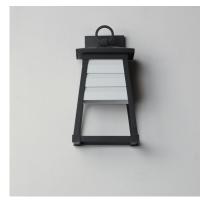

# **PRODUCT DESCRIPTION**

Contrasting louvered insets are set within Matte Black trapezoidal frames. The frames are made of Vivex so their finish will withstand harsher climates. The louvered panel insets are made of aluminum and feature a full cut-off design aesthetic making this design suitable for Dark Sky applications. An added benefit is the removal of glass altogether, adding a robust quality to the construction of the fixtures leading to longevity and lower maintenance. These wide plank louver panels complement the design's coastal styling adding interest in contrasting Weathered Zinc or White options, while the matte Black finish blends into the frame for a cleaner, more seamless approach.

### **FINISHES OPTION**

Black (BK)

Weathered Zinc/Black (WZBK)