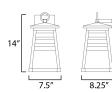

## **MEASUREMENTS**

DIMENSION : 7.5" W x 14" H x 8.25" Ext **BACK PLATE** : 4.75" W x 6.75" H x 10.75" HCO

HANGING WEIGHT : 2.97 lb

LAMPING

INPUT VOLTAGE : 120V

**BULB** : 1 x 60W Incandescent E26 Medium, 60W Total