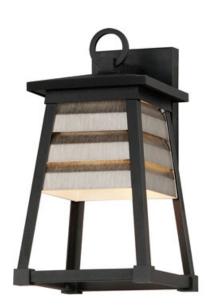

## **PRODUCT DESCRIPTION**

Contrasting louvered insets are set within Matte Black trapezoidal frames. The frames are made of Vivex so their finish will withstand harsher climates. The louvered panel insets are made of aluminum and feature a full cut-off design aesthetic making this design suitable for Dark Sky applications. An added benefit is the removal of glass altogether, adding a robust quality to the construction of the fixtures leading to longevity and lower maintenance. These wide plank louver panels complement the design's coastal styling adding interest in contrasting Weathered Zinc or White options, while the matte Black finish blends into the frame for a cleaner, more seamless approach.

#### **FINISHES OPTION**

Black (BK)

Weathered Zinc/Black (WZBK)