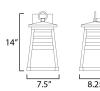

### **MEASUREMENTS**

DIMENSION : 7.5" W x 14" H x 8.25" Ext : 4.75" W x 6.75" H x 10.75" HCO **BACK PLATE** 

HANGING WEIGHT : 2.97 lb

LAMPING

INPUT VOLTAGE : 120V

**BULB** : 1 x 60W Incandescent E26 Medium, 60W Total