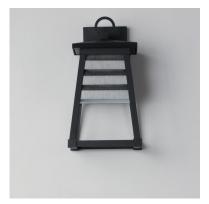

## **PRODUCT DESCRIPTION**

Contrasting louvered insets are set within Matte Black trapezoidal frames. The frames are made of Vivex so their finish will withstand harsher climates. The louvered panel insets are made of aluminum and feature a full cut-off design aesthetic making this design suitable for Dark Sky applications. An added benefit is the removal of glass altogether, adding a robust quality to the construction of the fixtures leading to longevity and lower maintenance. These wide plank louver panels complement the design's coastal styling adding interest in contrasting Weathered Zinc or White options, while the matte Black finish blends into the frame for a cleaner, more seamless approach.

#### **FINISHES OPTION**

Black (BK)

Weathered Zinc/Black (WZBK)