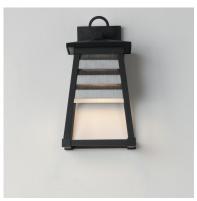

## **PRODUCT DESCRIPTION**

Contrasting louvered insets are set within Matte Black trapezoidal frames. The frames are made of Vivex so their finish will withstand harsher climates. The louvered panel insets are made of aluminum and feature a full cut-off design aesthetic making this design suitable for Dark Sky applications. An added benefit is the removal of glass altogether, adding a robust quality to the construction of the fixtures leading to longevity and lower maintenance. These wide plank louver panels complement the design's coastal styling adding interest in contrasting Weathered Zinc or White options, while the matte Black finish blends into the frame for a cleaner, more seamless approach.

#### **FINISHES OPTION**

Black (BK)

Weathered Zinc/Black (WZBK)