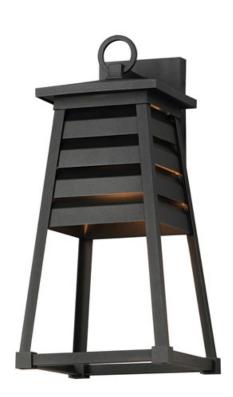

#### **PRODUCT DESCRIPTION**

Contrasting louvered insets are set within Matte Black trapezoidal frames. The frames are made of Vivex so their finish will withstand harsher climates. The louvered panel insets are made of aluminum and feature a full cut-off design aesthetic making this design suitable for Dark Sky applications. An added benefit is the removal of glass altogether, adding a robust quality to the construction of the fixtures leading to longevity and lower maintenance. These wide plank louver panels complement the design's coastal styling adding interest in contrasting Weathered Zinc or White options, while the matte Black finish blends into the frame for a cleaner, more seamless approach.

#### **FINISHES OPTION**

Weathered Zinc/Black (WZBK) White / Black (WTBK)