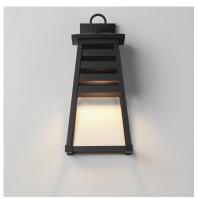

#### **PRODUCT DESCRIPTION**

Contrasting louvered insets are set within Matte Black trapezoidal frames. The frames are made of Vivex so their finish will withstand harsher climates. The louvered panel insets are made of aluminum and feature a full cut-off design aesthetic making this design suitable for Dark Sky applications. An added benefit is the removal of glass altogether, adding a robust quality to the construction of the fixtures leading to longevity and lower maintenance. These wide plank louver panels complement the design's coastal styling adding interest in contrasting Weathered Zinc or White options, while the matte Black finish blends into the frame for a cleaner, more seamless approach.

#### **FINISHES OPTION**

Weathered Zinc/Black (WZBK) White / Black (WTBK)