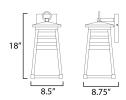

## **MEASUREMENTS**

DIMENSION : 8.5" W x 18" H x 8.75" Ext

: 4.75" W x 6.75" H x 14.75" HCO **BACK PLATE** 

HANGING WEIGHT : 3.41 lb

LAMPING

INPUT VOLTAGE : 120V

BULB : 1 x 60W Incandescent E26 Medium , 60W Total