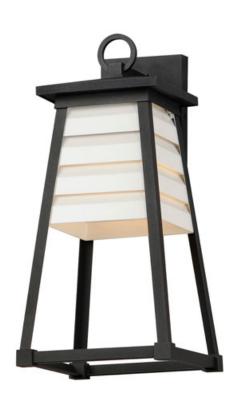

#### PRODUCT DESCRIPTION

Contrasting louvered insets are set within Matte Black trapezoidal frames. The frames are made of Vivex so their finish will withstand harsher climates. The louvered panel insets are made of aluminum and feature a full cut-off design aesthetic making this design suitable for Dark Sky applications. An added benefit is the removal of glass altogether, adding a robust quality to the construction of the fixtures leading to longevity and lower maintenance. These wide plank louver panels complement the design's coastal styling adding interest in contrasting Weathered Zinc or White options, while the matte Black finish blends into the frame for a cleaner, more seamless approach.

#### **FINISHES OPTION**

Weathered Zinc/Black (WZBK)

White / Black (WTBK)