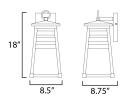

### **MEASUREMENTS**

DIMENSION : 8.5" W x 18" H x 8.75" Ext

: 4.75" W x 6.75" H x 14.75" HCO **BACK PLATE** 

HANGING WEIGHT : 3.41 lb

LAMPING

INPUT VOLTAGE : 120V

BULB : 1 x 60W Incandescent E26 Medium , 60W Total