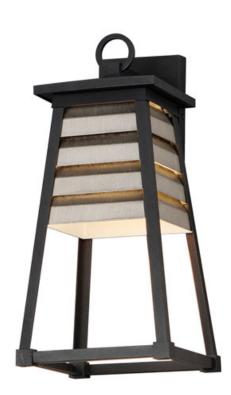

### **PRODUCT DESCRIPTION**

Contrasting louvered insets are set within Matte Black trapezoidal frames. The frames are made of Vivex so their finish will withstand harsher climates. The louvered panel insets are made of aluminum and feature a full cut-off design aesthetic making this design suitable for Dark Sky applications. An added benefit is the removal of glass altogether, adding a robust quality to the construction of the fixtures leading to longevity and lower maintenance. These wide plank louver panels complement the design's coastal styling adding interest in contrasting Weathered Zinc or White options, while the matte Black finish blends into the frame for a cleaner, more seamless approach.

#### **FINISHES OPTION**

Weathered Zinc/Black (WZBK) White / Black (WTBK)