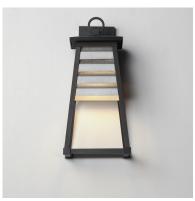

### **PRODUCT DESCRIPTION**

Contrasting louvered insets are set within Matte Black trapezoidal frames. The frames are made of Vivex so their finish will withstand harsher climates. The louvered panel insets are made of aluminum and feature a full cut-off design aesthetic making this design suitable for Dark Sky applications. An added benefit is the removal of glass altogether, adding a robust quality to the construction of the fixtures leading to longevity and lower maintenance. These wide plank louver panels complement the design's coastal styling adding interest in contrasting Weathered Zinc or White options, while the matte Black finish blends into the frame for a cleaner, more seamless approach.

#### **FINISHES OPTION**

Weathered Zinc/Black (WZBK) White / Black (WTBK)