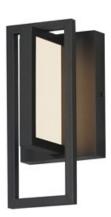

## PRODUCT DESCRIPTION

The sleek, intersecting planes of the frame protect a central span of Frosted glass, softly illuminated by a concealed LED light source. Finished in Matte Black and constructed from Maxim's durable Vivex material, this fixture is designed to endure even the harshest climates with style and resilience.