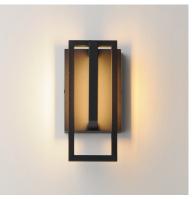

## PRODUCT DESCRIPTION

The sleek, intersecting planes of the frame protect a central span of Frosted glass, softly illuminated by a concealed LED light source. Finished in Matte Black and constructed from Maxim's durable Vivex material, this fixture is designed to endure even the harshest climates with style and resilience.

#### LAMPING

INPUT VOLTAGE : 120-277V

**LUMENS** : 880 Rated (310 Del.)

**BULB** : 1 x 8W LED DC Integrated, 8W Total

**BULB INCLUDED** : (Integrated)

DIMMABLE : Y CRI : 90 CRI COLOR\_TEMP : 3000K LIGHTING\_DIRECTION: Indirect