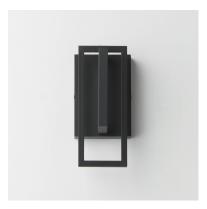

# **MEASUREMENTS**

**DIMENSION** : 4.75" W x 10" H x 4.75" Ext **BACK PLATE** : 4.75" W x 7" H x 3.75" HCO

HANGING WEIGHT : 2 lb