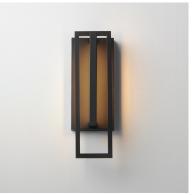

## PRODUCT DESCRIPTION

The sleek, intersecting planes of the frame protect a central span of Frosted glass, softly illuminated by a concealed LED light source. Finished in Matte Black and constructed from Maxim's durable Vivex material, this fixture is designed to endure even the harshest climates with style and resilience.