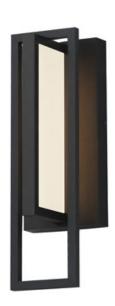

## PRODUCT DESCRIPTION

The sleek, intersecting planes of the frame protect a central span of Frosted glass, softly illuminated by a concealed LED light source. Finished in Matte Black and constructed from Maxim's durable Vivex material, this fixture is designed to endure even the harshest climates with style and resilience.