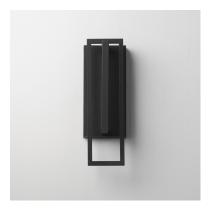

## PRODUCT DESCRIPTION

The sleek, intersecting planes of the frame protect a central span of Frosted glass, softly illuminated by a concealed LED light source. Finished in Matte Black and constructed from Maxim's durable Vivex material, this fixture is designed to endure even the harshest climates with style and resilience.