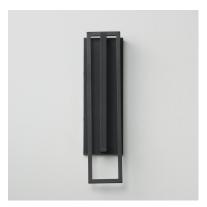

### PRODUCT DESCRIPTION

The sleek, intersecting planes of the frame protect a central span of Frosted glass, softly illuminated by a concealed LED light source. Finished in Matte Black and constructed from Maxim's durable Vivex material, this fixture is designed to endure even the harshest climates with style and resilience.

## **MEASUREMENTS**

**DIMENSION** : 4.75" W x 18" H x 4.75" Ext **BACK PLATE** : 4.75" W x 14" H x 7.25" HCO

: 3.87 lb HANGING WEIGHT

LAMPING

INPUT VOLTAGE : 120-277V

**LUMENS** : 1,760 Rated (610 Del.)

**BULB** : 1 x 16W LED DC Integrated , 16W Total