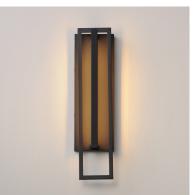

### PRODUCT DESCRIPTION

The sleek, intersecting planes of the frame protect a central span of Frosted glass, softly illuminated by a concealed LED light source. Finished in Matte Black and constructed from Maxim's durable Vivex material, this fixture is designed to endure even the harshest climates with style and resilience.

**BULB INCLUDED** : (Integrated)

DIMMABLE : Y CRI : 90 CRI COLOR\_TEMP : 3000K LIGHTING\_DIRECTION: Indirect