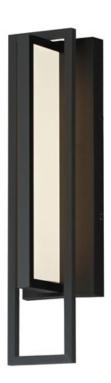

### PRODUCT DESCRIPTION

The sleek, intersecting planes of the frame protect a central span of Frosted glass, softly illuminated by a concealed LED light source. Finished in Matte Black and constructed from Maxim's durable Vivex material, this fixture is designed to endure even the harshest climates with style and resilience.

## **MEASUREMENTS**

**DIMENSION** : 4.75" W x 18" H x 4.75" Ext **BACK PLATE** : 4.75" W x 14" H x 7.25" HCO

: 3.87 lb HANGING WEIGHT

LAMPING

INPUT VOLTAGE : 120-277V

**LUMENS** : 1,760 Rated (610 Del.)

**BULB** : 1 x 16W LED DC Integrated , 16W Total