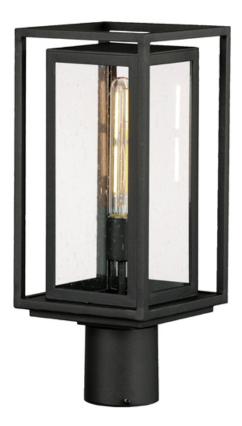

## **PRODUCT DESCRIPTION**

A dual framed structure creates dimension on these outdoor lighting fixtures that is both contemporary and transitional. The construction consists of two frames of square tubing and squared components. The inner frame's Clear Seedy glass reduces glare from the light and appears dirt-free for longer periods. This is a comprehensive collection to brighten all areas of your outdoor space, available in various sized sconces as well as hanging and post configurations.

## **MEASUREMENTS**

: 7" L x 7" W x 16.75" H DIMENSION

HANGING WEIGHT : 4.42 lb

LAMPING

INPUT VOLTAGE : 120V

BULB : 1 x 60W Incandescent E26 Medium , 60W Total

**BULB INCLUDED** : (Not Included)

DIMMABLE