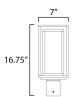

## **MEASUREMENTS**

: 7" L x 7" W x 16.75" H DIMENSION

HANGING WEIGHT : 4.42 lb

LAMPING

INPUT VOLTAGE : 120V

BULB : 1 x 60W Incandescent E26 Medium , 60W Total

**BULB INCLUDED** : (Not Included)

DIMMABLE