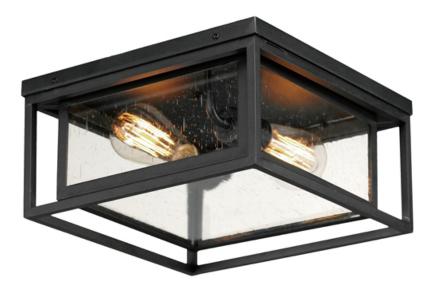

## **PRODUCT DESCRIPTION**

A dual framed structure creates dimension on these outdoor lighting fixtures that is both contemporary and transitional. The construction consists of two frames of square tubing and squared components. The inner frame's Clear Seedy glass reduces glare from the light and appears dirt-free for longer periods. This is a comprehensive collection to brighten all areas of your outdoor space, available in various sized sconces as well as hanging and post configurations.

#### **MEASUREMENTS**

DIMENSION : 12" L x 12" W x 6" H

HANGING WEIGHT : 5.61 lb

LAMPING

INPUT VOLTAGE : 120V

BULB : 2 x 60W Incandescent E26 Medium, 120W Total

**BULB INCLUDED** : (Not Included)

DIMMABLE