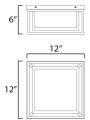

#### **MEASUREMENTS**

DIMENSION : 12" L x 12" W x 6" H

HANGING WEIGHT : 5.61 lb

LAMPING

INPUT VOLTAGE : 120V

BULB : 2 x 60W Incandescent E26 Medium, 120W Total

**BULB INCLUDED** : (Not Included)

DIMMABLE