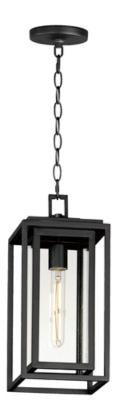

## **PRODUCT DESCRIPTION**

A dual framed structure creates dimension on these outdoor lighting fixtures that is both contemporary and transitional. The construction consists of two frames of square tubing and squared components. The inner frame's Clear Seedy glass reduces glare from the light and appears dirt-free for longer periods. This is a comprehensive collection to brighten all areas of your outdoor space, available in various sized sconces as well as hanging and post configurations.