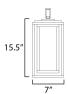

## **MEASUREMENTS**

DIMENSION : 7" L x 7" W x 15.5" H CANOPY : 5" W x 1" H x 5" L

HANGING WEIGHT : 5.06 lb

**LAMPING** 

INPUT VOLTAGE : 120V

BULB : 1 x 60W Incandescent E26 Medium , 60W Total

BULB INCLUDED : (Not Included)