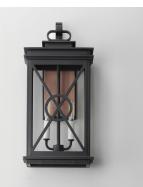

## **PRODUCT DESCRIPTION**

Styled as a classic early American coach lantern, the Yorktown sconces offer an established exterior design aesthetic with the modern engineering to withstand the harshest climates. A crossing pattern of the material wraps clear glass panes that protects them and adds visual interest. Featured prominently on the back plate of these lanterns is a stainless-steel overlay in Antique Copper that evokes the historical reference embodied in the design and attractive contrast to the fixtures rated for wet locations.

FINISHES OPTION

Black/Aged Copper (ACPBK)

GLASS Clear CL

MATERIAL Vivex EPMM, Glass

RATINGS cETLus Wet Location