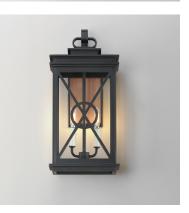

## **PRODUCT DESCRIPTION**

Styled as a classic early American coach lantern, the Yorktown sconces offer an established exterior design aesthetic with the modern engineering to withstand the harshest climates. A crossing pattern of the material wraps clear glass panes that protects them and adds visual interest. Featured prominently on the back plate of these lanterns is a stainless-steel overlay in Antique Copper that evokes the historical reference embodied in the design and attractive contrast to the fixtures rated for wet locations.

FINISHES OPTION

Black/Aged Copper (ACPBK)

GLASS Clear CL

MATERIAL Vivex EPMM, Glass

RATINGS cETLus Wet Location