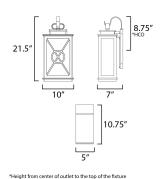

## **MEASUREMENTS**

| DIMENSION          | : 10" W x 21.5" H x 7" Ext                           |
|--------------------|------------------------------------------------------|
| BACK PLATE         | : 4.9" W x 10.9" H x 8.75" HCO                       |
| HANGING WEIGHT     | : 11 lb                                              |
| LAMPING            |                                                      |
| INPUT VOLTAGE      | : 120V                                               |
| BULB               | : 2 x 40W Incandescent E12 Candelabra , 80W<br>Total |
| BULB INCLUDED      | : (Not Included)                                     |
| DIMMABLE           | :                                                    |
| LIGHTING_DIRECTION | 1:Up                                                 |
|                    |                                                      |