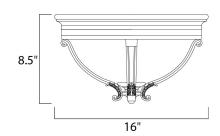

# **MEASUREMENTS**

: 16" L x 16" W x 8.5" H DIMENSION

HANGING WEIGHT : 9.02 lb