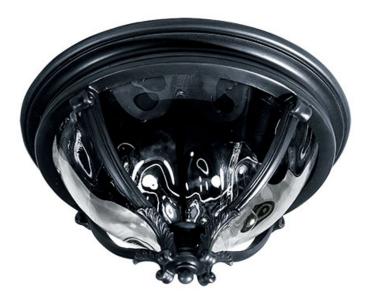

### PRODUCT DESCRIPTION

Maxim Lighting's Camden VX Collection is made with Vivex, a material twice the strength of resin, is non-corrosive, UV resistant and backed with a 5-Year Limited Warranty. Camden VX is available in our Black or Golden Bronze finish and our Water Glass.

### MATERIAL

Vivex Resin Composite, Glass