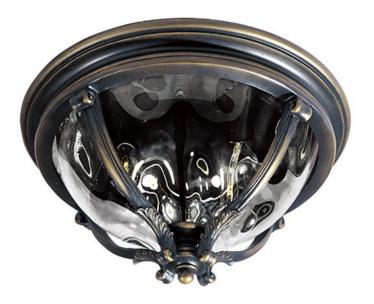

### PRODUCT DESCRIPTION

Maxim Lighting's Camden VX Collection is made with Vivex, a material twice the strength of resin, is non-corrosive, UV resistant and backed with a 5-Year Limited Warranty. Camden VX is available in our Black or Golden Bronze finish and our Water Glass.

# **GLASS**

Water Glass WG

### MATERIAL

Vivex Resin Composite, Glass