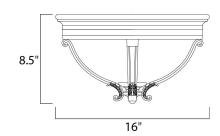

# **MEASUREMENTS**

: 16" L x 16" W x 8.5" H DIMENSION

HANGING WEIGHT : 9.02 lb

LAMPING

INPUT VOLTAGE : 120V

BULB : 3 x 60W Incandescent E26 Medium, 180W Total

**BULB INCLUDED** : (Not Included)

DIMMABLE