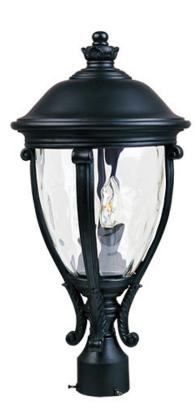

## **PRODUCT DESCRIPTION**

Maxim Lighting's Camden VX Collection is made with Vivex, a material twice the strength of resin, is non-corrosive, UV resistant and backed with a 5-Year Limited Warranty. Camden VX is available in our Black or Golden Bronze finish and our Water Glass.

## FINISHES OPTION

Black (BK)

**GLASS** Water Glass WG

MATERIAL Vivex Resin Composite, Glass

RATINGS CETLus Wet Location

ADDITIONAL OPERATING TEMPERATURE: -20°C (-4°F), 40°C (104°F)

Always consult a qualified electrician before installing any lighting product.