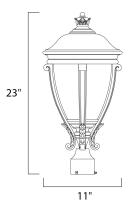

## MEASUREMENTS

DIMENSION : 11" L x 11" W x 23" H HANGING WEIGHT : 6.82 lb LAMPING INPUT VOLTAGE : 120∨ BULB : 3 x 40W Incandescent E12 Candelabra , 120W Total BULB INCLUDED : (Not Included) DIMMABLE :