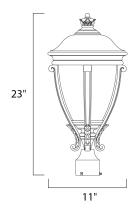

### **MEASUREMENTS**

DIMENSION : 11" L x 11" W x 23" H

HANGING WEIGHT : 6.82 lb