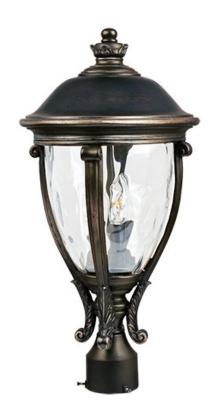

## **PRODUCT DESCRIPTION**

Maxim Lighting's Camden VX Collection is made with Vivex, a material twice the strength of resin, is non-corrosive, UV resistant and backed with a 5-Year Limited Warranty. Camden VX is available in our Black or Golden Bronze finish and our Water Glass.

# **GLASS**

Water Glass WG

## MATERIAL

Vivex Resin Composite, Glass