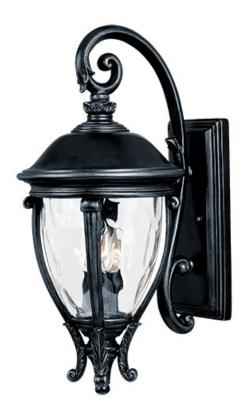

## **PRODUCT DESCRIPTION**

Maxim Lighting's Camden VX Collection is made with Vivex, a material twice the strength of resin, is non-corrosive, UV resistant and backed with a 5-Year Limited Warranty. Camden VX is available in our Black or Golden Bronze finish and our Water Glass.

### **FINISHES OPTION**

Black (BK)

Golden Bronze (GO)

# **GLASS**

Water Glass WG

### MATERIAL

Vivex Resin Composite, Glass