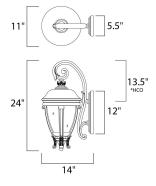

\*height from center of outlet to the top of the fixture

#### **MEASUREMENTS**

: 11" W x 24" H x 14" Ext DIMENSION **BACK PLATE** : 5.5" W x 12" H x 13.5" HCO

HANGING WEIGHT : 9.81 lb