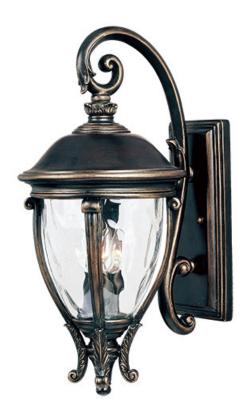

## **PRODUCT DESCRIPTION**

Maxim Lighting's Camden VX Collection is made with Vivex, a material twice the strength of resin, is non-corrosive, UV resistant and backed with a 5-Year Limited Warranty. Camden VX is available in our Black or Golden Bronze finish and our Water Glass.

### **FINISHES OPTION**

Black (BK)

Golden Bronze (GO)

# **GLASS**

Water Glass WG