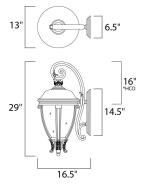

\*height from center of outlet to the top of the fixture

#### **MEASUREMENTS**

DIMENSION : 13" W x 29" H x 16.5" Ext BACK PLATE : 6.5" W x 14.5" H x 16" HCO

HANGING WEIGHT : 13.2 lb