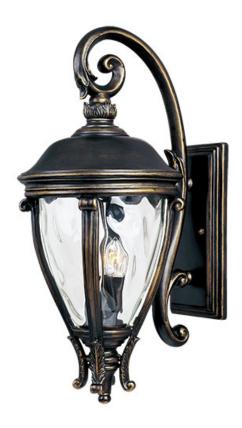

## PRODUCT DESCRIPTION

Maxim Lighting's Camden VX Collection is made with Vivex, a material twice the strength of resin, is non-corrosive, UV resistant and backed with a 5-Year Limited Warranty. Camden VX is available in our Black or Golden Bronze finish and our Water Glass.

### **FINISHES OPTION**

Blo

Black (BK)

Golden Bronze (GO)

# GLASS

Water Glass WG

### MATERIAL

Vivex Resin Composite, Glass