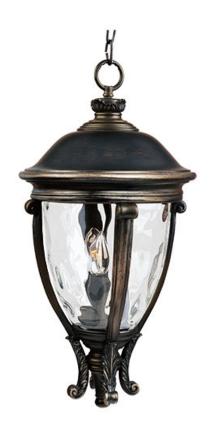

## **PRODUCT DESCRIPTION**

Maxim Lighting's Camden VX Collection is made with Vivex, a material twice the strength of resin, is non-corrosive, UV resistant and backed with a 5-Year Limited Warranty. Camden VX is available in our Black or Golden Bronze finish and our Water Glass.

### **FINISHES OPTION**

Black (BK)

Golden Bronze (GO)

# **GLASS**

Water Glass WG

### MATERIAL

Vivex Resin Composite, Glass