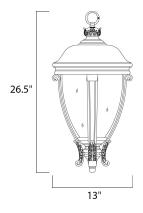

### **MEASUREMENTS**

DIMENSION : 13" L x 13" W x 26.5" H

HANGING WEIGHT : 11.22 lb

LAMPING

INPUT VOLTAGE : 120V

: 3 x 40W Incandescent E12 Candelabra, 120W Total

**BULB INCLUDED** : (Not Included)

DIMMABLE