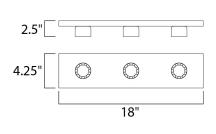

## MEASUREMENTS

BACK PLATE

DIMENSION

HANGING WEIGHT : 1.43 lb

LAMPING INPUT VOLTAGE

BULB **BULB INCLUDED** DIMMABLE

: 18" W x 4.25" H x 2.5" Ext : 4" W x 15.75" H x 2.14" HCO

:120V : 3 x 60W Incandescent E26 Medium , 180W Total : (Not Included) : LIGHTING\_DIRECTION : Omni