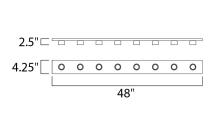

## MEASUREMENTS

BACK PLATE

DIMENSION

## ADDITIONAL

INSTALL UP/DOWN: Any OPERATING TEMPERATURE: -20°C (-4°F), 40°C (104°F)

Always consult a qualified electrician before installing any lighting product.

: 48" W x 4.25" H x 2.5" Ext

: 4" W x 47" H x 2.14" HCO